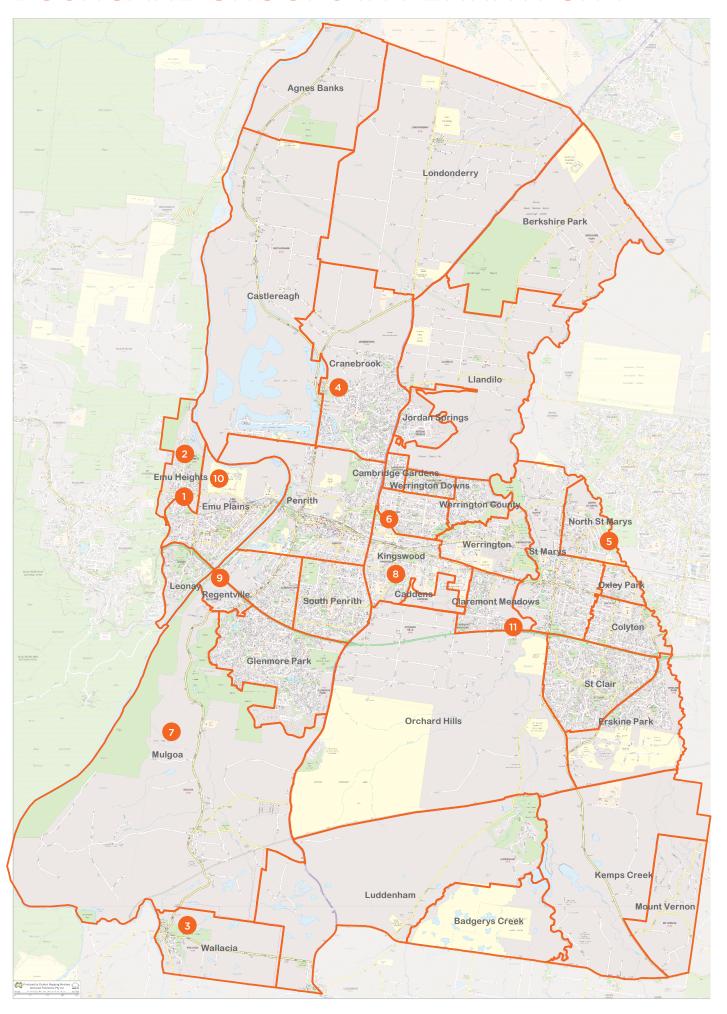

## **BUSHCARE GROUPS IN** PENRITH CITY

**Bellbird Reserve Bushcare** 

Cnr Barina Crescent & Kaloona Drive, Emu Plains

Justine Vella 4732 8088 justine.vella@penrith.city Second Saturday of the month 8am - 12pm (odd numbered months)

**Clissold Reserve Bushcare** 

Cnr Wedmore Road & Litton Street, Emu Heights

Justine Vella 4732 8088 justine.vella@penrith.city Second Saturday of the month 8am - 12pm (even numbered months)

Crossman Reserve Bushcare

Cnr Park Road & Golfview Drive, Wallacia

Justine Vella 4732 8088 justine.vella@penrith.city Third Friday of the month

9am – 12pm

Mountain View Reserve

Nepean Street, Cranebrook (near Camelot Drive)

Steve Norman 0431 524 833 Last Saturday of each month 8am – 12pm

Friends of Ropes Creek

Cnr Sycamore St & Boronia Rd, North St Marys

Justine Vella 4732 8088 justine.vella@penrith.city Third Saturday of the month 9am - 1pm

Kanangra Reserve Bushcare

Glebe Place, Kingswood

Justine Vella 4732 8088 justine.vella@penrith.city Third Sunday of the month 8am - 12pm (odd numbered months)

Mulgoa Valley

Gow Park, Littlefields Road, Mulgoa

Justine Vella 4732 8088 justine.vella@penrith.city First Wednesday of the month 9am - 12pm

Other locations on the last Saturday of the month take place between 9am - 12pm contact Lisa Harrold on lisa@mulgoalandcare.org.au for locations.

**Peppermint Reserve Bushcare** 

Southern end of Peppermint Crescent, Kingswood

Justine Vella 4732 8088 justine.vella@penrith.city Third Sunday of the month 8am – 12pm (even numbered months)

School House Creek Bushcare

Northern end of Martin Street, Regentville

Justine Vella 4732 8088 justine.vella@penrith.city Second Sunday of the month 8am - 12pm

**Bass Sydney Fishing Club** 

Russell Street, Emu Plains

Alan Izzard alan.izzard.2159@gmail.com First Saturday of the month 8.30am - 12pm

Wianamatta Bushcare

Far eastern end of Samuel Marsden Road. Orchard Hills

Peter Mobbs 0414 512 884 First Saturday of each month 9am - 12pm

## **BUSHCARE GROUPS IN PENRITH CITY**