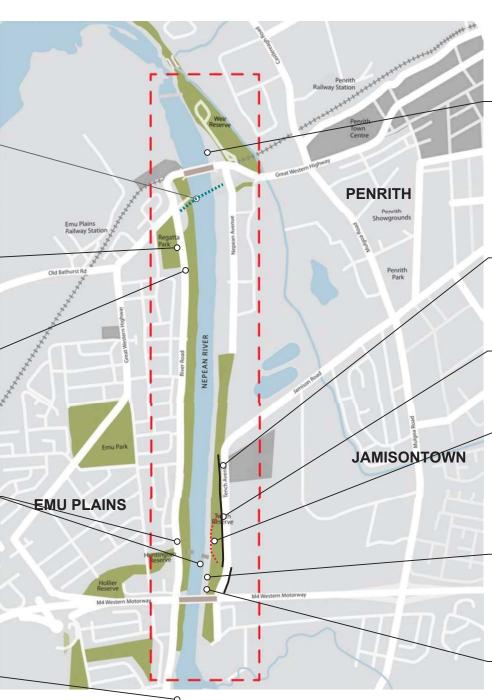

# **Nepean River Precinct Map**

The following map illustrates the project locations referred to on the website

17 October 2018

Revision C

#### **Nepean River Bridge**

Delivered by Roads and Maritime Services (RMS) on behalf of the NSW Goverment

#### **REGATTA PARK**

Regatta Park Redevelopment - Design and Construction

## New Fishing Deck Completed

Funded by Recreational Fishing Trusts, Department of Primary Industries, Fisheries NSW and Penrith City Council

### **New Waters Edge Decks**

Funded by RMS Boating Now Program and Penrith City Council. One deck to be constructed opposite Lewers Gallery and two decks in Tench Reserve.

## **RIVER ROAD**

Leonay Gully Bank Stabilisation and Stormwater Treatment - Completed

Located opposite Willow Way. Funded by Council

#### **WEIR RESERVE**

#### Rowing Dock Extension - Completed

Funded by the Australian Government Community Development Grant Funding

### **TENCH RESERVE**

# Tench Avenue Shared Path - Stage 1 - Completed

Funded by FY16/17 Metropolitan Greenspace Program and Council Contributions

# Tench Avenue Shared Path - Stage 2 - Completed

Funded by Walking Communities - NSW Government Priority Funding Program

# Parkland Path - Stage 3 - Design and Construction

Funded by FY17/18 Metropolitan Greenspace Program and Council Contributions

### Wharf Precinct - Design

Jointly Funded through Community
Development Grant Funding and Council
Contribution.

#### New Boat Ramp and Trailer Parking - Under Construction

Jointly Funded through a Community
Development Grant Funding, RMS Boating
Now Program and Council Contribution.